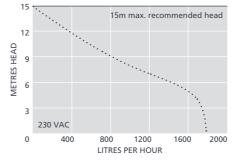

# hot water heavy duty

**CONDENSATE REMOVAL PUMP** 

The ultimate Hot Water Heavy Duty pump. Designed to handle 100°C water and with an outstanding 1800L/h water flow rate - no job is too big!

1800L/h max. flow

15m max. rec. head (flow rate 10L/h)

# **SUITABILITY**

| HOT WATER HEA      | NY DUTY SPECIFICATIONS |  |
|--------------------|------------------------|--|
| Max. flow          | 1800L/h @ 0 head       |  |
| Max. rec. head     | 15m                    |  |
| Tank capacity      | 5L                     |  |
| Sound level@1m     | 63dB(A)                |  |
| Power supply       | 230 VAC, 1.5A, 50/60Hz |  |
| Rated              | Continuously           |  |
| Class              | I appliance            |  |
| Max. unit output   | 2400 kW / 8m Btu/h     |  |
| Max. water temp    | 100°C / 212°F          |  |
| Inlet/outlet size  | x2 40mm in, 15mm out   |  |
| IP Protection      | IP21                   |  |
| Safety switch      | 3.0A Normally closed   |  |
| Thermal protection | ✓                      |  |
|                    |                        |  |