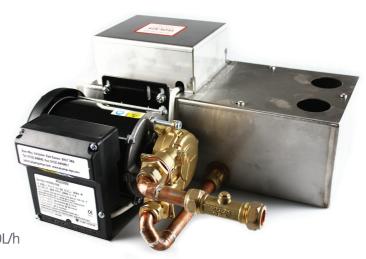

# hot water heavy duty

**CONDENSATE REMOVAL PUMP** 

The ultimate Hot Water Heavy Duty pump. Designed to handle 100°C water and with an outstanding 1800L/h water flow rate - no job is too big!

1800L/h max. flow

# HOT WATER HEAVY DUTY OPTIONS

Hot Water Heavy Duty FP2132

# **IN THE BOX**

a look at our Aspen Xtra range

Hot Water Heavy Duty pump (including non-return valve) • 2m power cable • Install manual

Download manual at aspenpumps.com

Fully potted

Self priming

sales@aspenpumps.com