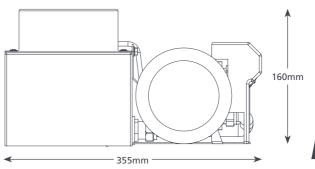

# **SUITABILITY**

| HOT WATER HEA      | NY DUTY SPECIFICATIONS |  |
|--------------------|------------------------|--|
| Max. flow          | 1800L/h @ 0 head       |  |
| Max. rec. head     | 15m                    |  |
| Tank capacity      | 5L                     |  |
| Sound level@1m     | 63dB(A)                |  |
| Power supply       | 230 VAC, 1.5A, 50/60Hz |  |
| Rated              | Continuously           |  |
| Class              | I appliance            |  |
| Max. unit output   | 2400 kW / 8m Btu/h     |  |
| Max. water temp    | 100°C / 212°F          |  |
| Inlet/outlet size  | x2 40mm in, 15mm out   |  |
| IP Protection      | IP21                   |  |
| Safety switch      | 3.0A Normally closed   |  |
| Thermal protection | ✓                      |  |
|                    |                        |  |