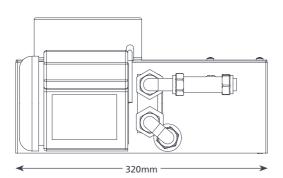

# **SUITABILITY**

| HOT WATER HEA      | NY DUTY SPECIFICATIONS |  |
|--------------------|------------------------|--|
| Max. flow          | 1800L/h @ 0 head       |  |
| Max. rec. head     | 15m                    |  |
| Tank capacity      | 5L                     |  |
| Sound level@1m     | 63dB(A)                |  |
| Power supply       | 230 VAC, 1.5A, 50/60Hz |  |
| Rated              | Continuously           |  |
| Class              | I appliance            |  |
| Max. unit output   | 2400 kW / 8m Btu/h     |  |
| Max. water temp    | 100°C / 212°F          |  |
| Inlet/outlet size  | x2 40mm in, 15mm out   |  |
| IP Protection      | IP21                   |  |
| Safety switch      | 3.0A Normally closed   |  |
| Thermal protection | ✓                      |  |
|                    |                        |  |